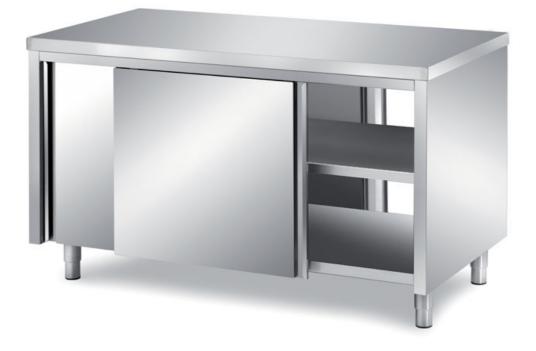

## Furnishing

Cabinet table with front and back sliding doors without s/s underpaneling - mm 1900x700x850 h - TAV2X/19

**Dimension**:

Length: 1900.0 mm

Depth: 700.0 mm Height: 850.0 mm Weight: 94.0 kg Volume: 1.13 mq Packaging length: 2050.0 mm Packaging depth: 750.0 mm Packaging height: 1100.0 mm Packaging weight: 118.0 kg Packaging volume: 1.69 mg