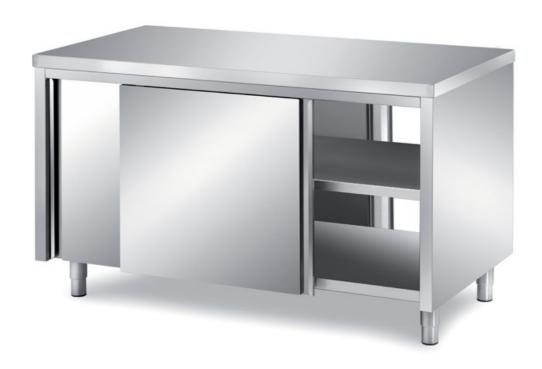

## Furnishing

Cabinet table with front and back sliding doors without s/s underpaneling - mm 1700x700x850 h - TAV2X/17