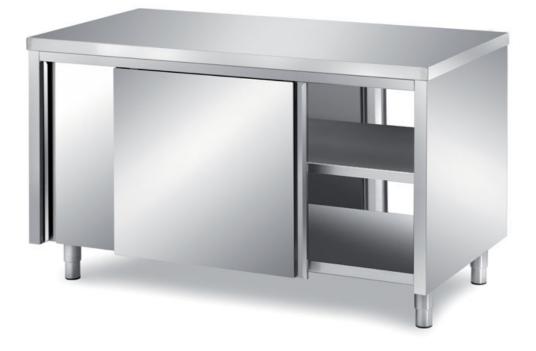

## Furnishing

Cabinet table with front and back sliding doors without s/s underpaneling - mm 1600x700x850 h - TAV2X/16

Dimension:

Length: 1600.0 mm

Depth: 700.0 mm Height: 850.0 mm Weight: 82.0 kg Volume: 0.95 mq Packaging length: 1650.0 mm Packaging depth: 750.0 mm Packaging height: 1100.0 mm Packaging weight: 104.0 kg Packaging volume: 1.36 mq