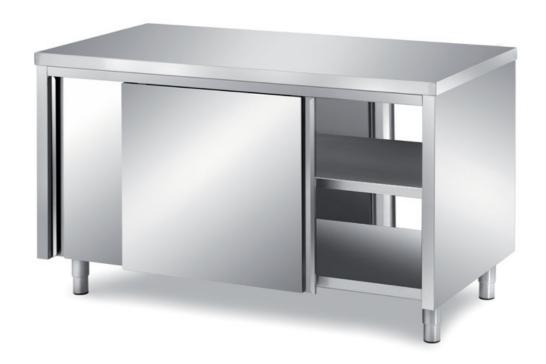

## Furnishing

Cabinet table with front and back sliding doors without s/s underpaneling - mm 1500x700x850 h - TAV2X/15