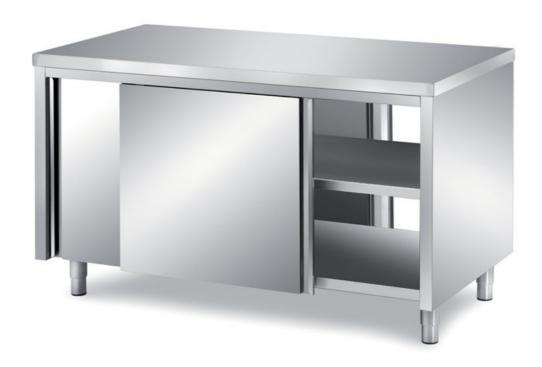

## Furnishing

Cabinet table with front and back sliding doors without s/s underpaneling - mm 1300x700x850 h - TAV2X/13

## Dimension:

Length: 1300.0 mm

Metaltecnica © Page 1 of 3

Depth: 700.0 mm Height: 850.0 mm Weight: 69.0 kg Volume: 0.77 mq

Packaging length: 1450.0 mm Packaging depth: 750.0 mm Packaging height: 1100.0 mm Packaging weight: 90.0 kg Packaging volume: 1.2 mq