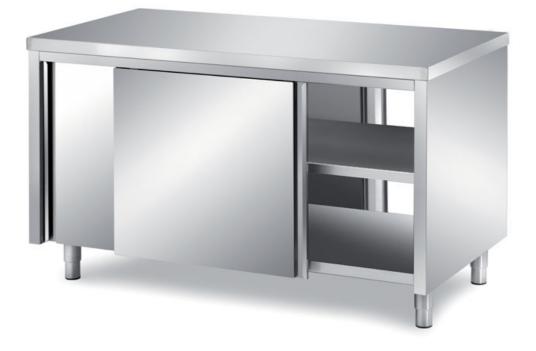

## Furnishing

Cabinet table with front and back sliding doors with s/s underpaneling - mm 3000x700x850 h - TAV2/30

Dimension:

Length: 3000.0 mm

Depth: 700.0 mm Height: 850.0 mm Weight: 155.0 kg Volume: 1.78 mq Packaging length: 3100.0 mm Packaging depth: 800.0 mm Packaging height: 1100.0 mm Packaging weight: 205.0 kg Packaging volume: 2.73 mg