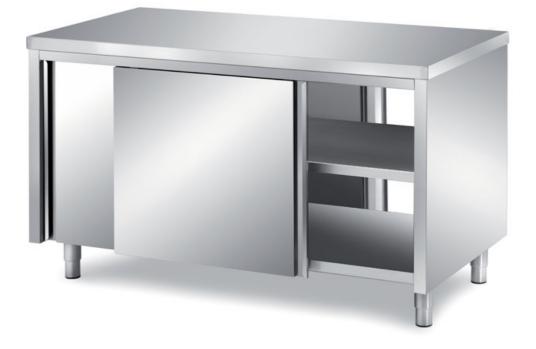

## Furnishing

Cabinet table with front and back sliding doors with s/s underpaneling - mm 2800x700x850 h - TAV2/28

Dimension:

Length: 2800.0 mm

Depth: 700.0 mm Height: 850.0 mm Weight: 147.0 kg Volume: 1.67 mq Packaging length: 2900.0 mm Packaging depth: 800.0 mm Packaging height: 1100.0 mm Packaging weight: 193.0 kg Packaging volume: 2.55 mg