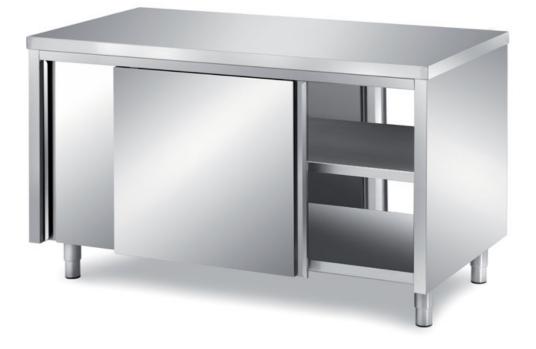

## Furnishing

Cabinet table with front and back sliding doors with s/s underpaneling - mm 2500x700x850 h - TAV2/25

Dimension:

Length: 2500.0 mm

Depth: 700.0 mm Height: 850.0 mm Weight: 128.0 kg Volume: 1.49 mq Packaging length: 2600.0 mm Packaging depth: 800.0 mm Packaging height: 1100.0 mm Packaging weight: 170.0 kg Packaging volume: 2.29 mq

## Model:

**TAV2/10** - Cabinet table with front and back sliding doors with s/s underpaneling - mm 1000x700x850 h

**TAV2/11** - Cabinet table with front and back sliding doors with s/s underpaneling - mm 1100x700x850 h