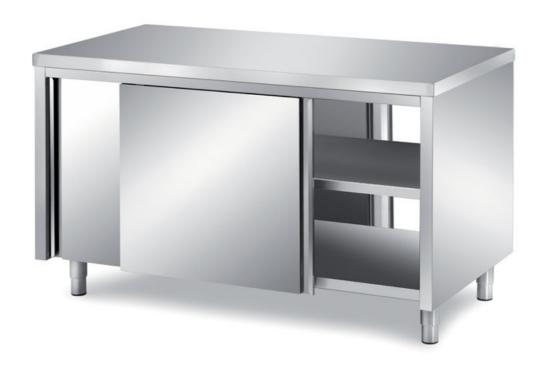

## Furnishing

Cabinet table with front and back sliding doors with s/s underpaneling - mm 2200x700x850 h - TAV2/22