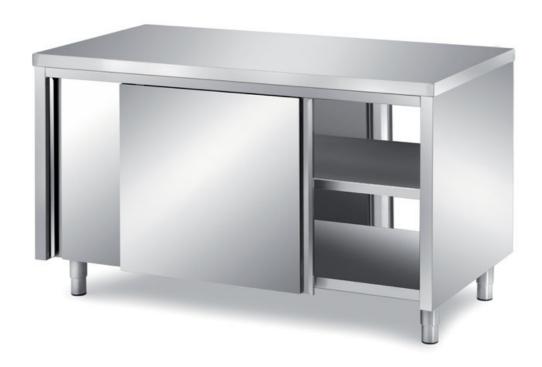

## Furnishing

Cabinet table with front and back sliding doors with s/s underpaneling - mm 2000x700x850 h - TAV2/20