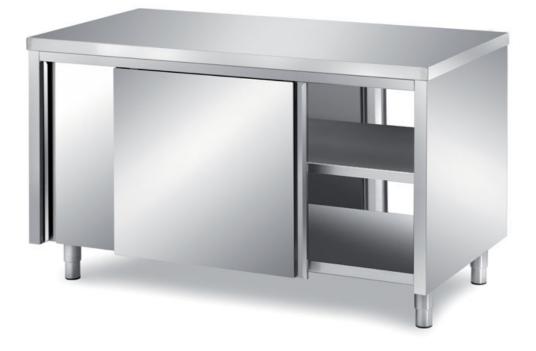

## Furnishing

Cabinet table with front and back sliding doors with s/s underpaneling mm 1800x700x850 h - TAV2/18

**Dimension**:

Length: 1800.0 mm

Depth: 700.0 mm Height: 850.0 mm Weight: 98.0 kg Volume: 1.07 mq Packaging length: 1850.0 mm Packaging depth: 750.0 mm Packaging height: 1100.0 mm Packaging weight: 121.0 kg Packaging volume: 1.53 mg