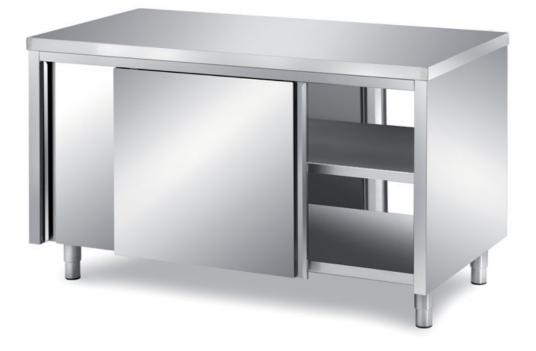

## Furnishing

Cabinet table with front and back sliding doors with s/s underpaneling - mm 1700x700x850 h - TAV2/17

**Dimension**:

Length: 1700.0 mm

Depth: 700.0 mm Height: 850.0 mm Weight: 93.0 kg Volume: 1.01 mq Packaging length: 1850.0 mm Packaging depth: 750.0 mm Packaging height: 1100.0 mm Packaging weight: 116.0 kg Packaging volume: 1.53 mg