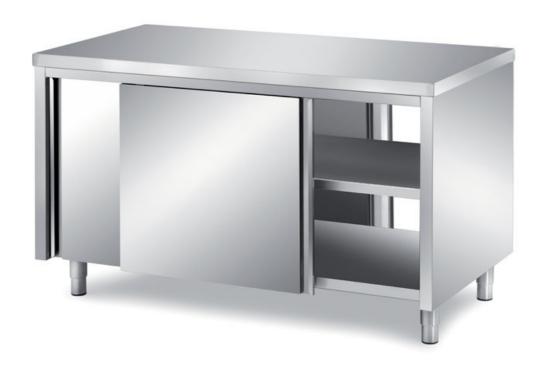

## Furnishing

Cabinet table with front and back sliding doors with s/s underpaneling - mm 1600x700x850 h - TAV2/16