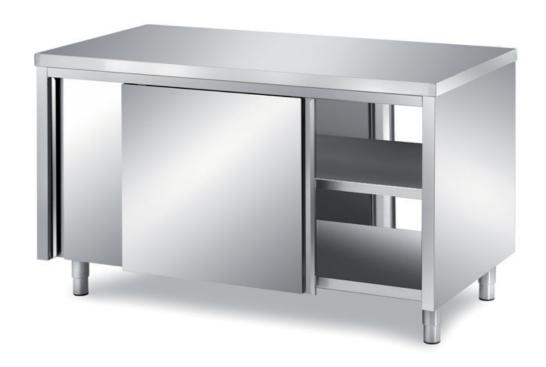

## Furnishing

Cabinet table with front and back sliding doors with s/s underpaneling - mm 1500x700x850 h - TAV2/15