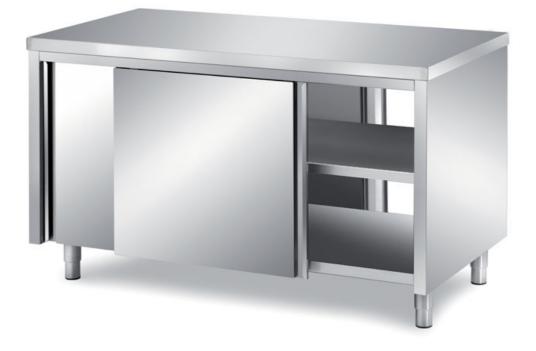

## Furnishing

Cabinet table with front and back sliding doors with s/s underpaneling mm 1400x700x850 h - TAV2/14

**Dimension**:

Length: 1400.0 mm

Depth: 700.0 mm Height: 850.0 mm Weight: 79.0 kg Volume: 0.83 mq Packaging length: 1450.0 mm Packaging depth: 750.0 mm Packaging height: 1100.0 mm Packaging weight: 100.0 kg Packaging volume: 1.2 mq

## Model:

**TAV2/10** - Cabinet table with front and back sliding doors with s/s underpaneling - mm 1000x700x850 h

**TAV2/11** - Cabinet table with front and back sliding doors with s/s underpaneling - mm 1100x700x850 h