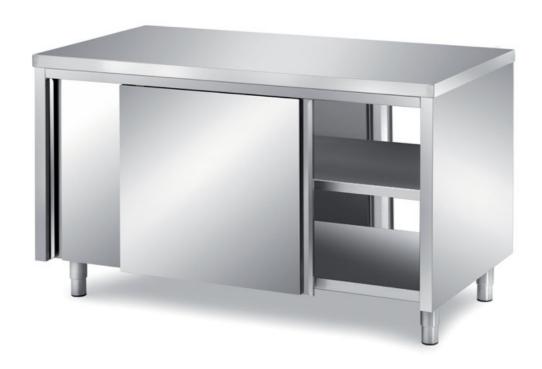

## Furnishing

Cabinet table with front and back sliding doors with s/s underpaneling - mm 1300x700x850 h - TAV2/13