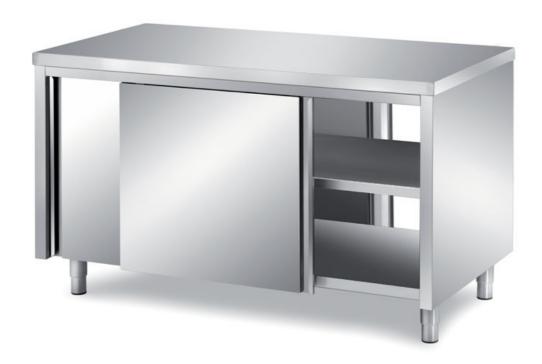

## Furnishing

Cabinet table with front and back sliding doors with s/s underpaneling - mm 1200x700x850 h - TAV2/12

## Dimension:

Length: 1200.0 mm

Metaltecnica © Page 1 of 3

Depth: 700.0 mm Height: 850.0 mm Weight: 70.0 kg Volume: 0.71 mq

Packaging length: 1250.0 mm Packaging depth: 750.0 mm Packaging height: 1100.0 mm Packaging weight: 90.0 kg Packaging volume: 1.03 mq