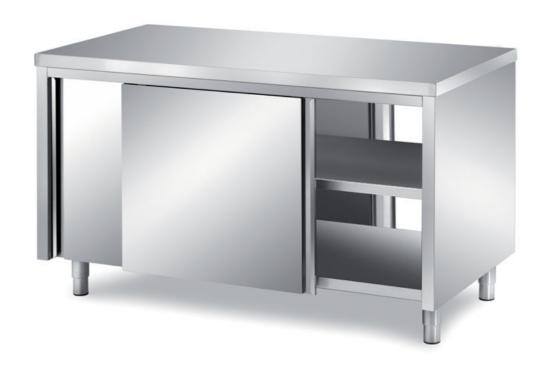

## Furnishing

Cabinet table with front and back sliding doors with s/s underpaneling - mm 1100x700x850 h - TAV2/11