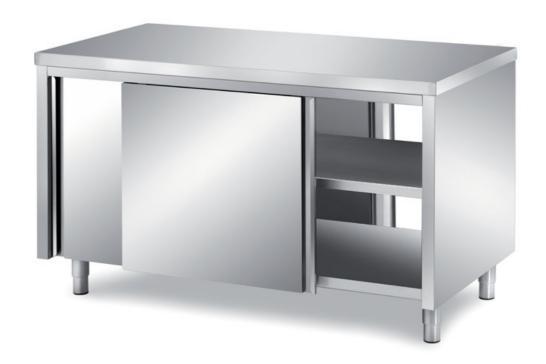

## Furnishing

Cabinet table with front and back sliding doors with s/s underpaneling - mm 1000x700x850 h - TAV2/10

## Dimension:

Length: 1000.0 mm

Metaltecnica © Page 1 of 3

Depth: 700.0 mm Height: 850.0 mm Weight: 61.0 kg Volume: 0.59 mg

Packaging length: 1050.0 mm Packaging depth: 750.0 mm Packaging height: 1100.0 mm Packaging weight: 79.0 kg Packaging volume: 0.87 mq