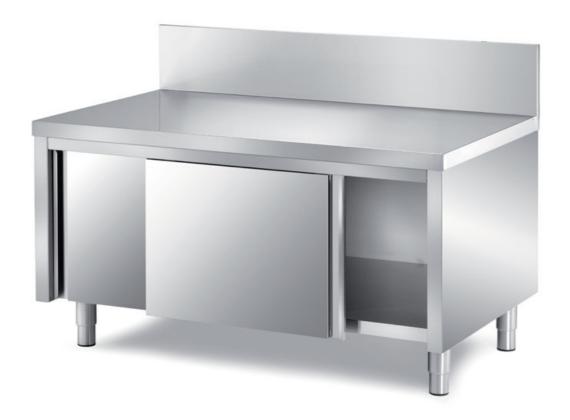

## Furnishing

Support base for cooking elements with slid.doors - mm 2000x700x650 h - BS/20

## **Dimension:**

Length: 2000.0 mm

Metaltecnica © Page 1 of 2

Depth: 700.0 mm Height: 650.0 mm Weight: 87.0 kg Volume: 0.91 mq

Packaging length: 2050.0 mm
Packaging depth: 750.0 mm
Packaging height: 900.0 mm
Packaging weight: 111.0 kg
Packaging volume: 1.38 mq