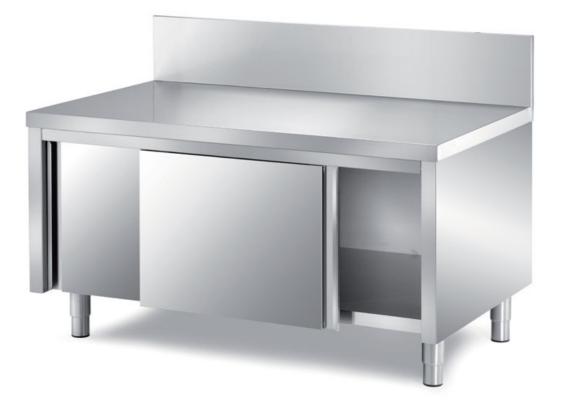

## Furnishing

Support base for cooking elements with slid.doors - mm 1600x700x650 h - BS/16

## Dimension:

Length: 1600.0 mm

Depth: 700.0 mm Height: 650.0 mm Weight: 72.0 kg Volume: 0.73 mq Packaging length: 1650.0 mm Packaging depth: 750.0 mm Packaging height: 900.0 mm Packaging weight: 94.0 kg Packaging volume: 1.11 mq