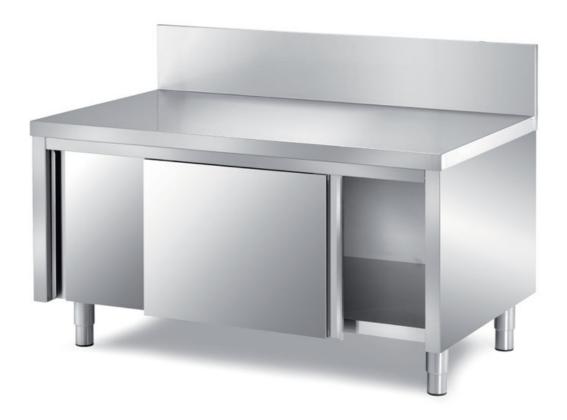

## Furnishing

Support base for cooking elements with slid.doors - mm 1500x700x650 h - BS/15