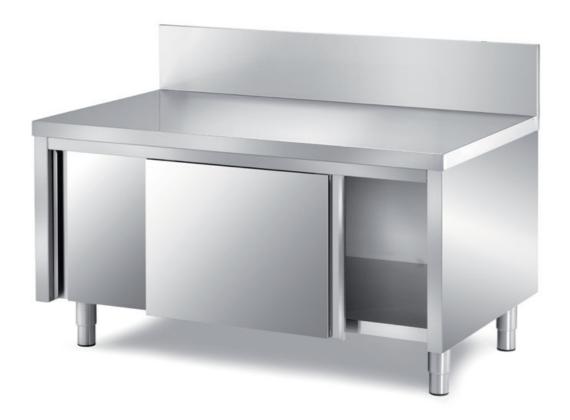

## Furnishing

Support base for cooking elements with slid.doors - mm 1400x700x650 h - BS/14

## **Dimension:**

Length: 1400.0 mm

Metaltecnica © Page 1 of 2

Depth: 700.0 mm Height: 650.0 mm Weight: 65.0 kg Volume: 0.64 mq

Packaging length: 1450.0 mm Packaging depth: 750.0 mm Packaging height: 900.0 mm Packaging weight: 86.0 kg Packaging volume: 0.98 mq