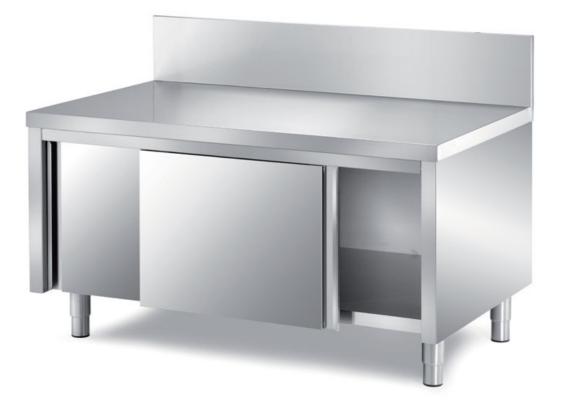

## Furnishing

Support base for cooking elements with slid.doors - mm 1300x700x650 h - BS/13

## Dimension:

Length: 1300.0 mm

Depth: 700.0 mm Height: 650.0 mm Weight: 62.0 kg Volume: 0.59 mq Packaging length: 1450.0 mm Packaging depth: 750.0 mm Packaging height: 900.0 mm Packaging weight: 83.0 kg Packaging volume: 0.98 mq