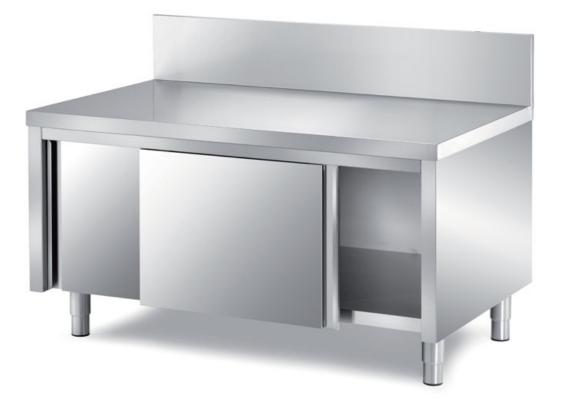

## Furnishing

Support base for cooking elements with slid.doors - mm 1200x700x650 h - BS/12

## **Dimension**:

Length: 1200.0 mm

Depth: 700.0 mm Height: 650.0 mm Weight: 56.0 kg Volume: 0.55 mq Packaging length: 1250.0 mm Packaging depth: 750.0 mm Packaging height: 900.0 mm Packaging weight: 76.0 kg Packaging volume: 0.84 mq