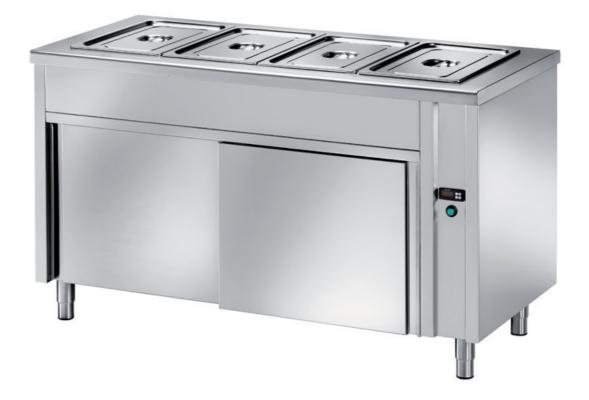

## Model:

**TNB/12** - Element with heated basin h 200 and neutral undercompartment w/ slid.doors cap. 3GN1/1 - mm1200x700x850 h

**TNB/15** - Element with heated basin h 200 and neutral undercompartment w/ slid.doors cap. 4GN1/1 - mm1500x700x850 h