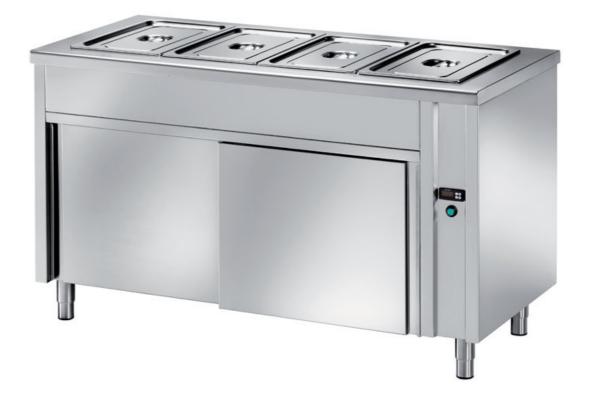

## Furnishing

Element with heated basin h 200 and neutral undercompartment w/ slid.doors cap. 5GN1/1 - mm2000x700x850 h - TNB/20

Dimension:

Length: 2000.0 mm

Depth: 700.0 mm Height: 850.0 mm Weight: 87.0 kg Volume: 1.19 mq Packaging length: 2050.0 mm Packaging depth: 750.0 mm Packaging height: 1100.0 mm Packaging weight: 111.0 kg Packaging volume: 1.69 mq

## Model:

**TNB/12** - Element with heated basin h 200 and neutral undercompartment w/ slid.doors cap. 3GN1/1 - mm1200x700x850 h

**TNB/15** - Element with heated basin h 200 and neutral undercompartment w/ slid.doors cap. 4GN1/1 - mm1500x700x850 h