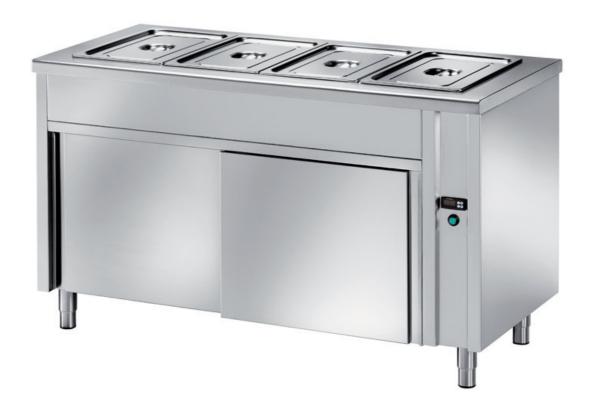

## Furnishing

Element with heated basin h 200 and neutral undercompartment w/ slid.doors cap. 4GN1/1 - mm1500x700x850 h - TNB/15

## **Dimension:**

Length: 1500.0 mm

Metaltecnica © Page 1 of 2

Depth: 700.0 mm Height: 850.0 mm Weight: 71.0 kg Volume: 0.89 mq

Packaging length: 1650.0 mm Packaging depth: 750.0 mm Packaging height: 1100.0 mm Packaging weight: 93.0 kg Packaging volume: 1.36 mq