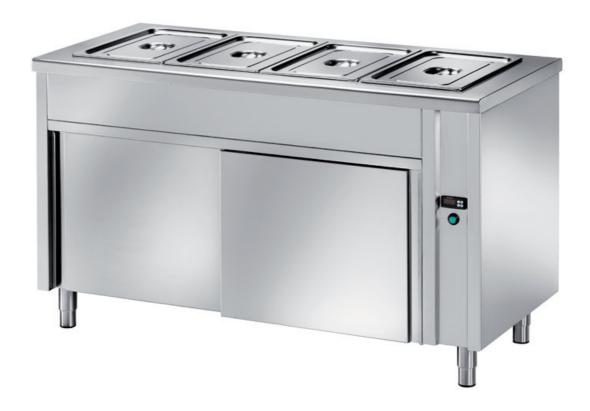

## Furnishing

Element with heated basin h 200 and neutral undercompartment was slid.doors cap. 3GN1/1 - mm1200x700x850 h - TNB/12

## **Dimension:**

Length: 1200.0 mm

Metaltecnica © Page 1 of 2

Depth: 700.0 mm Height: 850.0 mm Weight: 61.0 kg Volume: 0.71 mq

Packaging length: 1250.0 mm Packaging depth: 750.0 mm Packaging height: 1100.0 mm Packaging weight: 81.0 kg Packaging volume: 1.03 mq