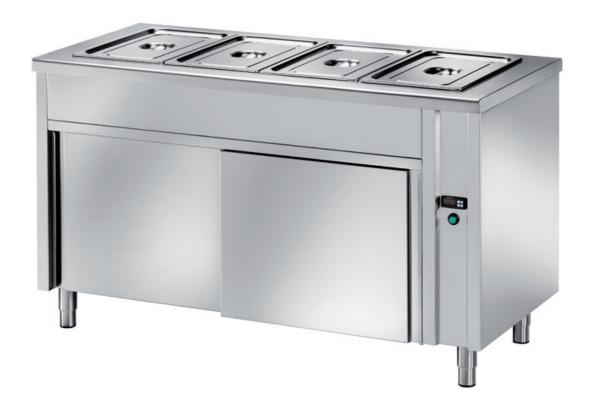

## Furnishing

Heated bainmarie table with heated compartment cap. 2 - GNI/1 h 150 mm 900x700x850 h - TCB/9

## Model:

**TCB/12** - Heated bainmarie table with heated compartment cap. 3 -  $\frac{GN1}{1}$  h 150 mm 1200x700x850 h

**TCB/15** - Heated bainmarie table with heated compartment cap. 4 - GN1/1 h 150 mm 1500x700x850 h