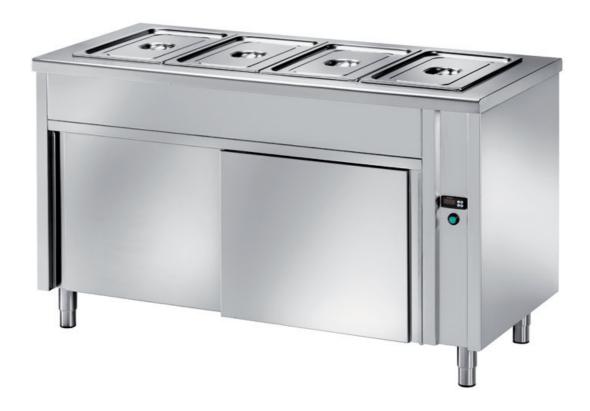

## Furnishing

Heated bainmarie table with heated compartment cap. 5 - GNI/1 h 150 mm 2000x700x850 h - TCB/20

## Model:

**TCB/12** - Heated bainmarie table with heated compartment cap. 3 -  $\frac{GN1}{1}$  h 150 mm 1200x700x850 h

**TCB/15** - Heated bainmarie table with heated compartment cap. 4 - GN1/1 h 150 mm 1500x700x850 h

**TCB/9** - Heated bainmarie table with heated compartment cap. 2 - GNI/1 h 150 mm 900x700x850 h

Metaltecnica © Page 2 of 2