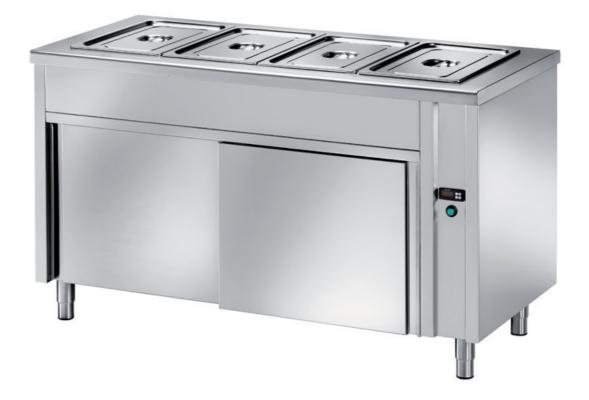

## Model:

**TCB/15** - Heated bainmarie table with heated compartment cap. 4 - GN1/1 h 150 mm 1500x700x850 h

**TCB/20** - Heated bainmarie table with heated compartment cap. 5 - GN1/1 h 150 mm 2000x700x850 h