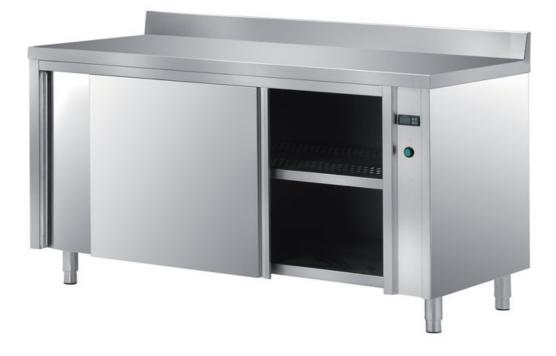

## Furnishing

Heated, ventilated cabinet table with double skin sliding - doors + backsplash mm 2900x600x850 h - TAVR6/29A

**Dimension**:

Length: 2900.0 mm

Depth: 600.0 mm Height: 850.0 mm Weight: 149.0 kg Volume: 1.48 mq Packaging length: 3000.0 mm Packaging depth: 700.0 mm Packaging height: 1100.0 mm Packaging weight: 197.0 kg Packaging volume: 2.31 mg

## Model:

**TAVR6/12A** - Heated, ventilated cabinet table with double skin sliding - doors + backsplash mm 1200x600x850 h

**TAVR6/13A** - Heated, ventilated cabinet table with double skin sliding - doors + backsplash mm 1300x600x850 h