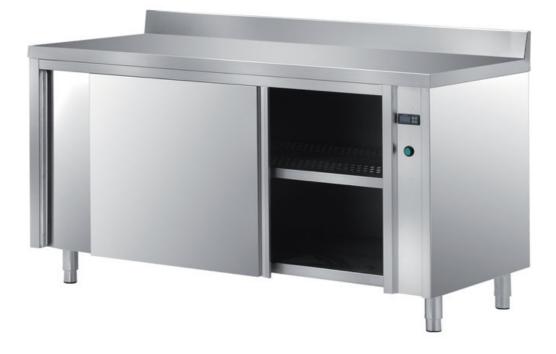

## Furnishing

Heated, ventilated cabinet table with double skin sliding - doors + backsplash mm 2700x600x850 h - TAVR6/27A

**Dimension**:

Length: 2700.0 mm

Depth: 600.0 mm Height: 850.0 mm Weight: 142.0 kg Volume: 1.38 mq Packaging length: 2800.0 mm Packaging depth: 700.0 mm Packaging height: 1100.0 mm Packaging weight: 186.0 kg Packaging volume: 2.16 mg

## Model:

**TAVR6/12A** - Heated, ventilated cabinet table with double skin sliding - doors + backsplash mm 1200x600x850 h

**TAVR6/13A** - Heated, ventilated cabinet table with double skin sliding - doors + backsplash mm 1300x600x850 h