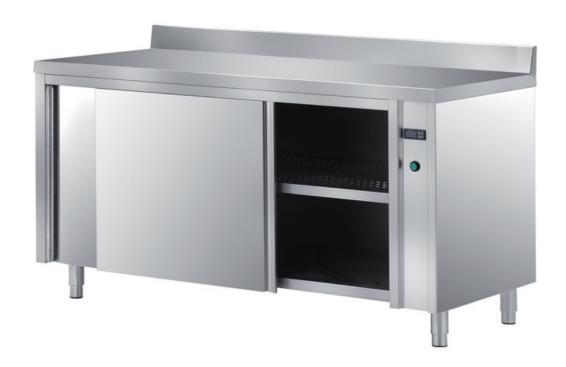

## Furnishing

Heated, ventilated cabinet table with double skin sliding - doors + backsplash mm 2400x600x850 h - TAVR6/24A

## Dimension:

Length: 2400.0 mm

Metaltecnica © Page 1 of 3

Depth: 600.0 mm Height: 850.0 mm Weight: 128.0 kg Volume: 1.22 mg

Packaging length: 2500.0 mm Packaging depth: 700.0 mm Packaging height: 1100.0 mm Packaging weight: 169.0 kg Packaging volume: 1.93 mq