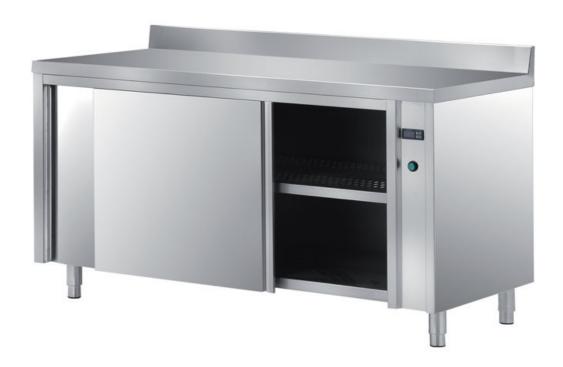

## Furnishing

Heated, ventilated cabinet table with double skin sliding - doors + backsplash mm 2300x600x850 h - TAVR6/23A