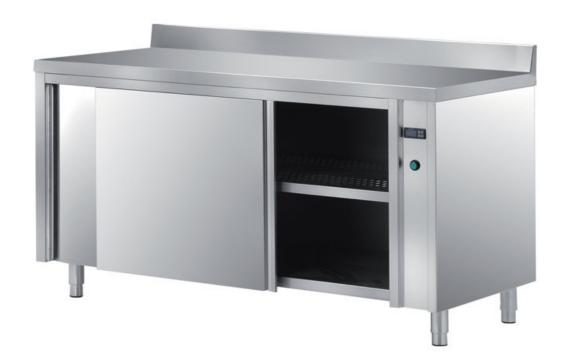

## Furnishing

Heated, ventilated cabinet table with double skin sliding - doors + backsplash mm 2200x600x850 h - TAVR6/22A

## Dimension:

Length: 2200.0 mm

Metaltecnica © Page 1 of 3

Depth: 600.0 mm Height: 850.0 mm Weight: 123.0 kg Volume: 1.12 mg

Packaging length: 2300.0 mm Packaging depth: 700.0 mm Packaging height: 1100.0 mm Packaging weight: 161.0 kg Packaging volume: 1.77 mq