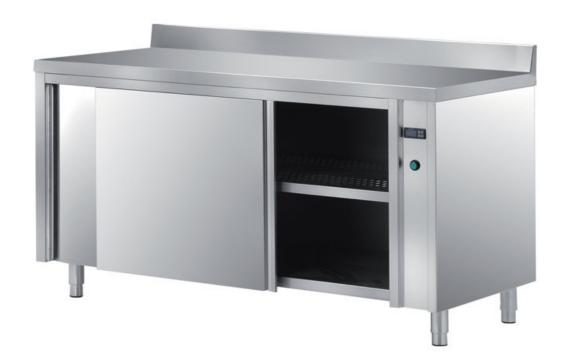

## Furnishing

Heated, ventilated cabinet table with double skin sliding - doors + backsplash mm 2100x600x850 h - TAVR6/21A