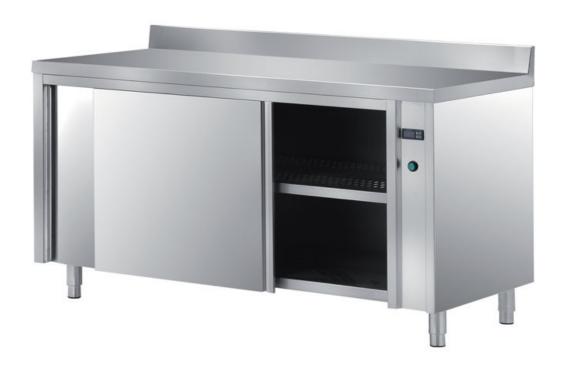

## Furnishing

Heated, ventilated cabinet table with double skin sliding - doors + backsplash mm 1800x600x850 h - TAVR6/18A