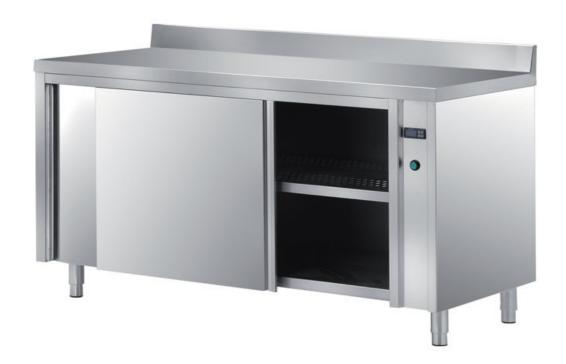

## Furnishing

Heated, ventilated cabinet table with double skin sliding - doors + backsplash mm 1600x600x850 h - TAVR6/16A