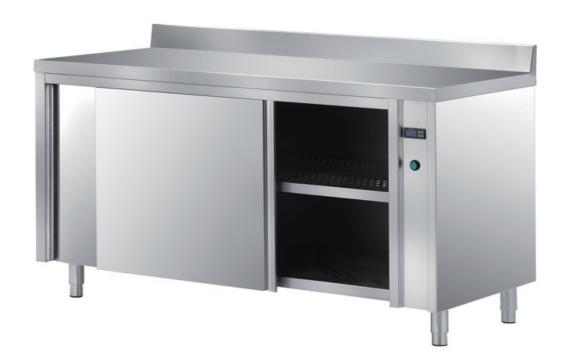

## Furnishing

Heated, ventilated cabinet table with double skin sliding - doors + backsplash mm 1500x600x850 h - TAVR6/15A

## Dimension:

Length: 1500.0 mm

Metaltecnica © Page 1 of 3

Depth: 600.0 mm Height: 850.0 mm Weight: 89.0 kg Volume: 0.77 mg

Packaging length: 1650.0 mm Packaging depth: 750.0 mm Packaging height: 1100.0 mm Packaging weight: 111.0 kg Packaging volume: 1.36 mq