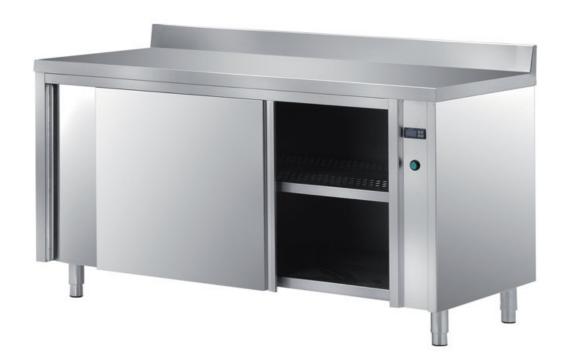

## Furnishing

Heated, ventilated cabinet table with double skin sliding - doors + backsplash mm 1400x600x850 h - TAVR6/14A