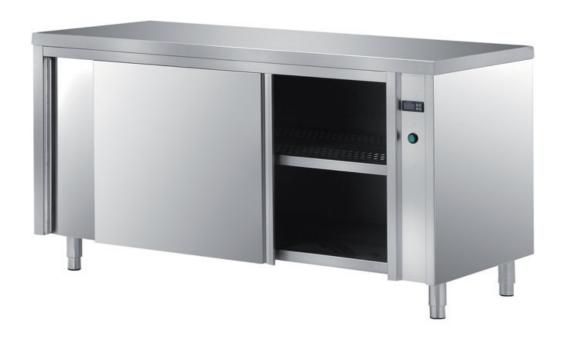

## Furnishing

Heated, ventilated cabinet table with double skin sliding - doors mm 3000x600x850 h - TAVR6/30

## Dimension:

Length: 3000.0 mm

Metaltecnica © Page 1 of 3

Depth: 600.0 mm Height: 850.0 mm Weight: 150.0 kg Volume: 1.53 mg

Packaging length: 3100.0 mm Packaging depth: 700.0 mm Packaging height: 1100.0 mm Packaging weight: 200.0 kg Packaging volume: 2.39 mq