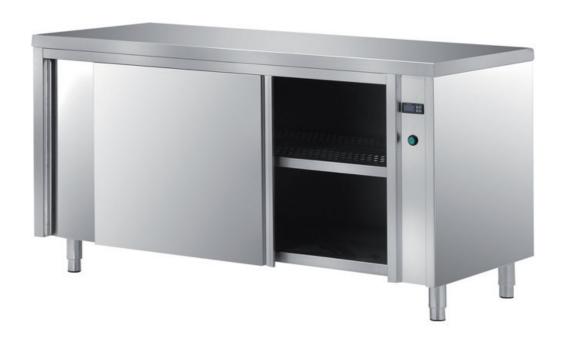

## Furnishing

Heated, ventilated cabinet table with double skin sliding - doors mm 2800x600x850 h - TAVR6/28