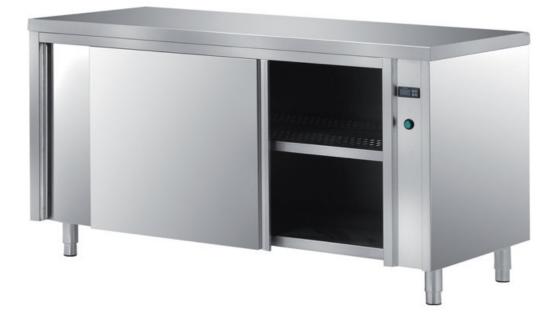

## Furnishing

Heated, ventilated cabinet table with double skin sliding - doors mm 2700x600x850 h - TAVR6/27

Dimension:

Length: 2700.0 mm

Depth: 600.0 mm Height: 850.0 mm Weight: 140.0 kg Volume: 1.38 mq Packaging length: 2800.0 mm Packaging depth: 700.0 mm Packaging height: 1100.0 mm Packaging weight: 184.0 kg Packaging volume: 2.16 mq