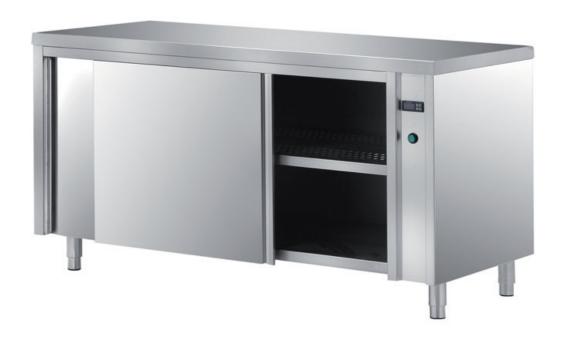

## Furnishing

Heated, ventilated cabinet table with double skin sliding - doors mm 2500x600x850 h - TAVR6/25