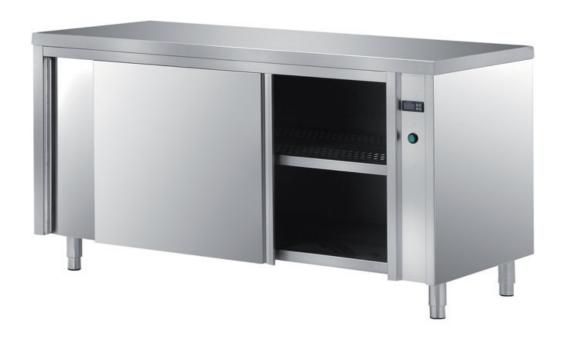

## Furnishing

Heated, ventilated cabinet table with double skin sliding - doors mm 2400x600x850 h - TAVR6/24