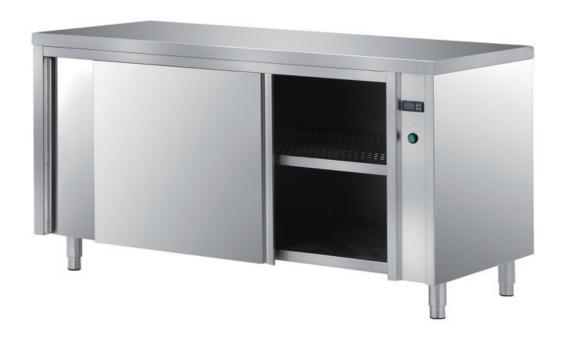

## Furnishing

Heated, ventilated cabinet table with double skin sliding - doors mm 2300x600x850 h - TAVR6/23