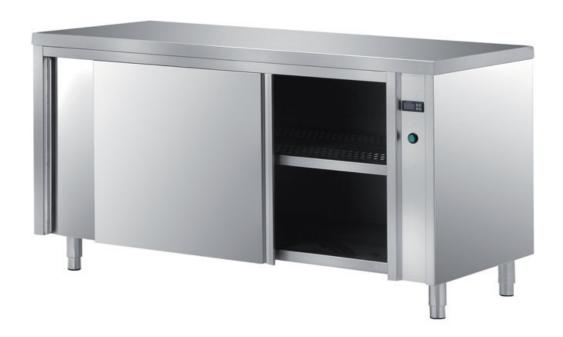

## Furnishing

Heated, ventilated cabinet table with double skin sliding - doors mm 1800x600x850 h - TAVR6/18

## Dimension:

Length: 1800.0 mm

Metaltecnica © Page 1 of 3

Depth: 600.0 mm Height: 850.0 mm Weight: 99.0 kg Volume: 0.92 mg

Packaging length: 1850.0 mm Packaging depth: 750.0 mm Packaging height: 1100.0 mm Packaging weight: 122.0 kg Packaging volume: 1.53 mq