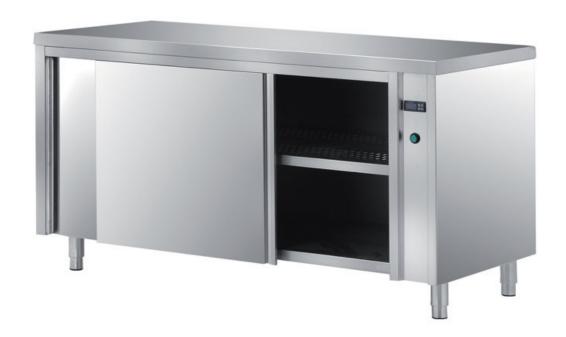

## Furnishing

Heated, ventilated cabinet table with double skin sliding - doors mm 1700x600x850 h - TAVR6/17

## Dimension:

Length: 1700.0 mm

Metaltecnica © Page 1 of 3

Depth: 600.0 mm Height: 850.0 mm Weight: 94.0 kg Volume: 0.87 mq

Packaging length: 1850.0 mm Packaging depth: 750.0 mm Packaging height: 1100.0 mm Packaging weight: 117.0 kg Packaging volume: 1.53 mq